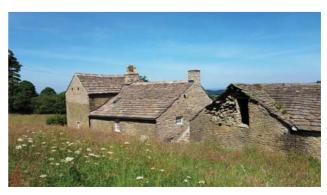

## Rainow

Withinlow Farm is a 17th Century farmstead built around a farmhouse and a principal timber framed barn, both grade II listed.

Partial collapse of the stone slate roofs to two of the barns within the farmstead had resulted in a risk of accelerated deterioration, and threats of enforcement action.

Bench Architects prepared a comprehensive Management Plan for the restoration of the two curtilage listed barns, as part of an application for grant funding under the Countryside Stewardship programme for the restoration of historic buildings located in national parks. Through extensive liaison with the conservation officer and grant officer, the grant application was successful, and listed building consent was obtained for the proposed works.