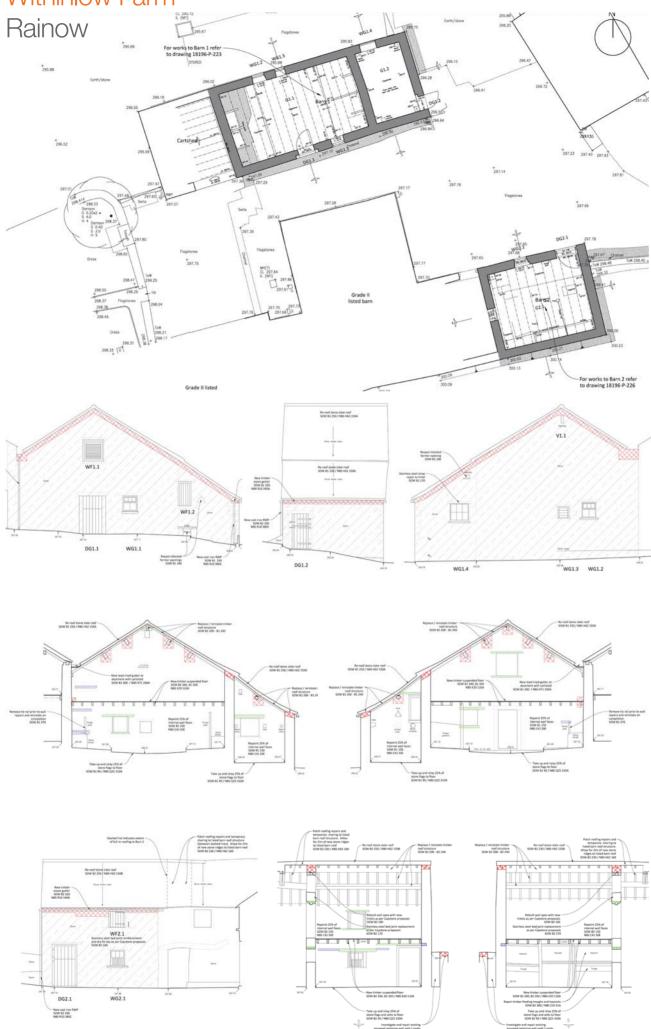

## Withinlow Farm

## Rainow

Withinlow Farm is a 17th Century farmstead built around a farmhouse and a principal timber framed barn, both grade II listed.

Partial collapse of the stone slate roofs to two of the barns within the farmstead had resulted in a risk of accelerated deterioration, and threats of enforcement action.

Bench Architects prepared a comprehensive Management Plan for the restoration of the two curtilage listed barns, as part of an application for grant funding under the Countryside Stewardship programme for the restoration of historic buildings located in national parks. Through extensive liaison with the conservation officer and grant officer, the grant application was successful, and listed building consent was obtained for the proposed works.