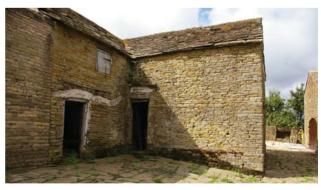

## Rainow

Withinlow Farm is a 17th Century farmstead built around a farmhouse and a principal timber framed barn, both grade II listed.

Partial collapse of the stone slate roofs to two of the barns within the farmstead had resulted in a risk of accelerated deterioration, and threats of enforcement action.

Bench Architects prepared a comprehensive Management Plan for the restoration of the two curtilage listed barns, as part of an application for grant funding under the Countryside Stewardship programme for the restoration of historic buildings located in national parks. Through extensive liaison with the conservation officer and grant officer, the grant application was successful, and listed building consent was obtained for the proposed works.