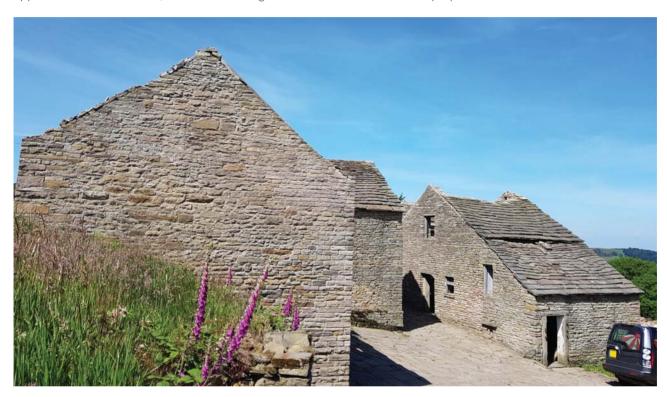

## Rainow

Withinlow Farm is a 17th Century farmstead built around a farmhouse and a principal timber framed barn, both grade II listed.

Partial collapse of the stone slate roofs to two of the barns within the farmstead had resulted in a risk of accelerated deterioration, and threats of enforcement action.

Bench Architects prepared a comprehensive Management Plan for the restoration of the two curtilage listed barns, as part of an application for grant funding under the Countryside Stewardship programme for the restoration of historic buildings located in national parks. Through extensive liaison with the conservation officer and grant officer, the grant application was successful, and listed building consent was obtained for the proposed works.