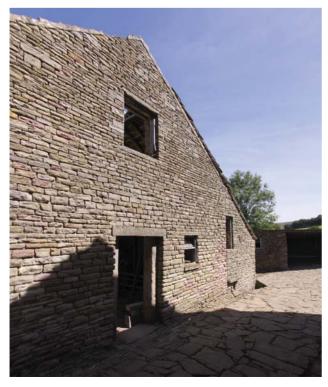

## Rainow

Withinlow Farm is a 17th Century farmstead built around a farmhouse and a principal timber framed barn, both grade II listed.

Partial collapse of the stone slate roofs to two of the barns within the farmstead had resulted in a risk of accelerated deterioration, and threats of enforcement action.

Bench Architects prepared a comprehensive Management Plan for the restoration of the two curtilage listed barns, as part of an application for grant funding under the Countryside Stewardship programme for the restoration of historic buildings located in national parks. Through extensive liaison with the conservation officer and grant officer, the grant application was successful, and listed building consent was obtained for the proposed works.