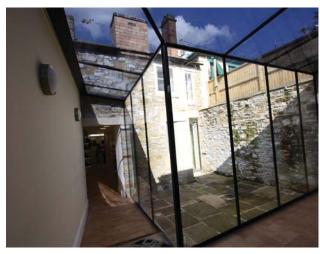

## Bakewell

A former Poultry and Game shop, Skidmores; Bench Architects were commissioned by Cornerstone Ltd to provide a conservation strategy for the resubmission of Planning and Listed Building Applications following the refusal of applications submitted by a previously commissioned Architect. Our Conservation Plan and Condition Survey provided options for alteration and repairs specifications. In contrast to the previously rejected design, (which comprised the demolition and extension of the rear of the 18th century terrace), Bench Architects designed a structural glass link and courtyard with new retail space located in the area of former workshops in the rear of the yard.

The project was commended with a regional design award.