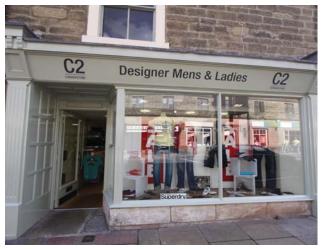

## Bakewell

A former Poultry and Game shop, Skidmores; Bench Architects were commissioned by Cornerstone Ltd to provide a conservation strategy for the resubmission of Planning and Listed Building Applications following the refusal of applications submitted by a previously commissioned Architect. Our Conservation Plan and Condition Survey provided options for alteration and repairs specifications. In contrast to the previously rejected design, (which comprised the demolition and extension of the rear of the 18th century terrace), Bench Architects designed a structural glass link and courtyard with new retail space located in the area of former workshops in the rear of the yard.