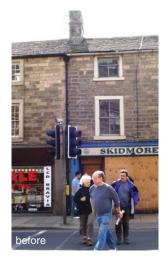

## Bakewell

A former Poultry and Game shop, Skidmores; Bench Architects were commissioned by Cornerstone Ltd to provide a conservation strategy for the resubmission of Planning and Listed Building Applications following the refusal of applications submitted by a previously commissioned Architect. Our Conservation Plan and Condition Survey provided options for alteration and repairs specifications. In contrast to the previously rejected design, (which comprised the demolition and extension of the rear of the 18th century terrace), Bench Architects designed a structural glass link and courtyard with new retail space located in the area of former workshops in the rear of the yard.