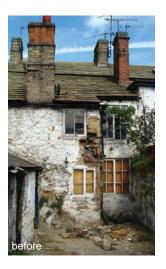

## Bakewell

A former Poultry and Game shop, Skidmores; Bench Architects were commissioned by Cornerstone Ltd to provide a conservation strategy for the resubmission of Planning and Listed Building Applications following the refusal of applications submitted by a previously commissioned Architect. Our Conservation Plan and Condition Survey provided options for alteration and repairs specifications. In contrast to the previously rejected design, (which comprised the demolition and extension of the rear of the 18th century terrace), Bench Architects designed a structural glass link and courtyard with new retail space located in the area of former workshops in the rear of the yard.