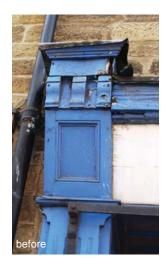

## Bakewell

A former Poultry and Game shop, Skidmores; Bench Architects were commissioned by Cornerstone Ltd to provide a conservation strategy for the resubmission of Planning and Listed Building Applications following the refusal of applications submitted by a previously commissioned Architect. Our Conservation Plan and Condition Survey provided options for alteration and repairs specifications. In contrast to the previously rejected design, (which comprised the demolition and extension of the rear of the 18th century terrace), Bench Architects designed a structural glass link and courtyard with new retail space located in the area of former workshops in the rear of the yard.