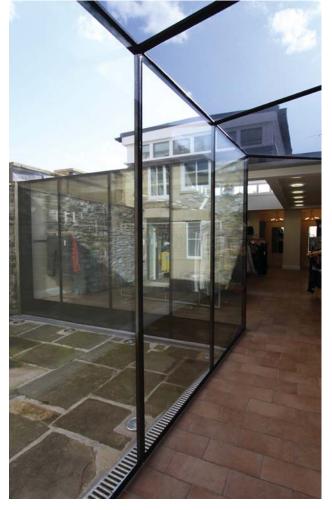

## Bakewell

A former Poultry and Game shop, Skidmores; Bench Architects were commissioned by Cornerstone Ltd to provide a conservation strategy for the resubmission of Planning and Listed Building Applications following the refusal of applications submitted by a previously commissioned Architect. Our Conservation Plan and Condition Survey provided options for alteration and repairs specifications. In contrast to the previously rejected design, (which comprised the demolition and extension of the rear of the 18th century terrace), Bench Architects designed a structural glass link and courtyard with new retail space located in the area of former workshops in the rear of the yard.